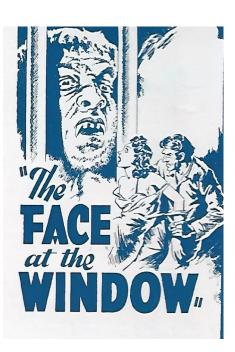

## THE FACE AT THE WINDOW

In Paris in 1880, a series of murders is attributed to a mysterious Wolf Man. After being accused of being the perpetrator, bank clerk Lucien Cortier seeks to uncover the true identity of the murderer.