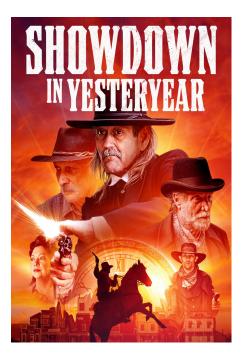

## SHOWDOWN IN YESTERYEAR

An aspiring cowboy encounters a mysterious door in the middle of nowhere on a ranch. Upon opening it and stumbling through, he's suddenly thrust back into time -- 160 years back in the old west -where outlaws rule and life is extremely dangerous.