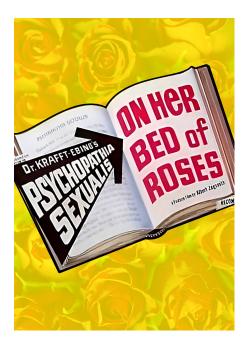

### **ON HER BED OF ROSES**

A young man lies by a highway with a rifle, shooting people in cars. As the police close in, he kills himself. In flashbacks, his girlfriend explains why it all happened.

Read More SKU: N/A