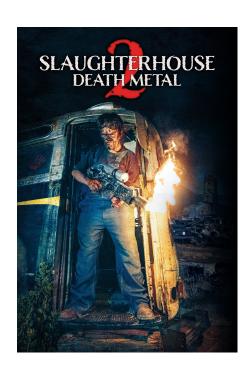

#### **SLAUGHTERHOUSE 2 DEATH METAL**

Unlike Buddy Bacon in the original 'Slaughterhouse' his brother Cleavon left the blood-splattered pig farm for a better life. But Cleavon's mute son has a passion for flame-grilled Wonder Jerky made from human flesh.