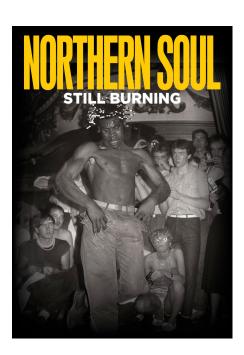

#### **NORTHERN SOUL - STILL BURNING**

The Northern Soul scene has been going strong for over fifty years making famous the less or not successful black soul artists from the US. It's hallowed Mecca was Wigan Casino, which first opened its doors in September 1973. This new documentary tells the remarkable story of Northern Soul and the weekend all-nighters at Wigan Casino.