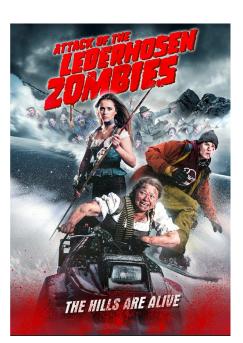

## ATTACK OF THE LEDERHOSEN ZOMBIES

The hills are alive – with zombies! When artificial snow experiments go about as wrong as possible, snowboarders and a buxom tavern wench find themselves at the mercy of the undead!