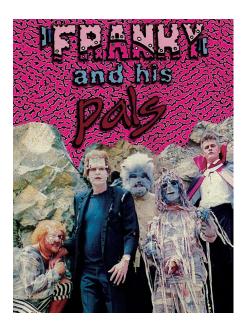

### FRANKY AND HIS PALS

Drak, Franky, Humper, Wolfie, and Mummy were stuck inside of a cave, due to an avalanche, years ago. Recently escaped, with a treasure map in hand, the gang of monsters explores the town of French Gulch in search for gold.