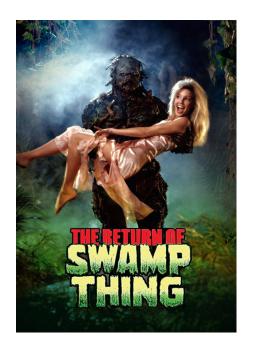

#### THE RETURN OF SWAMP THING

Everyone's favourite muck-encrusted plant-man is back in this tongue-in-cheek action-adventure starring Louis Jourdan and Heather Locklear. Sequel to the original cult classic Swamp Thing and based on the award-winning D.C. Comics series, this visually dynamic film plants our moss-infested superhero in a dangerous love affair. Directed by renowned cult film director, Jim Wynorski.