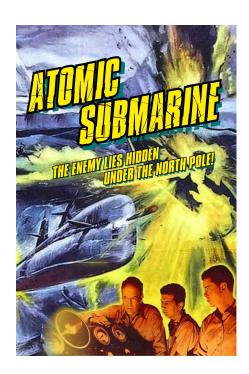

### THE ATOMIC SUBMARINE

When the nuclear-powered submarine - Tiger Shark - sets out to investigate a baffling series of naval disasters, its crew find themselves besieged by electrical storms, an unidentified floating saucer, and the grip of hairy tentacles!

Read More SKU: N/A