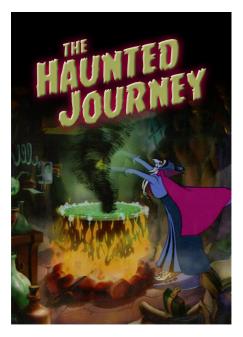

### THE HAUNTED JOURNEY

A charming and ingenious feature length animation based on 'The Wizard of Oz', full of old favourite characters, fun and magic, squeaky munchkins and L. Frank Baum's unique style!