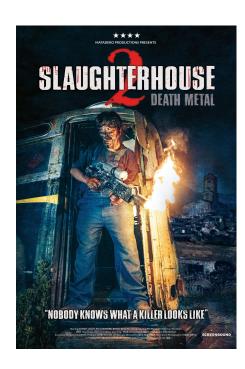

### **SLAUGHTERHOUSE 2 - DEATH METAL**

Unlike Buddy Bacon in the original 'Slaughterhouse' his brother Cleavon left the blood-splattered pig farm for a better life. But Cleavon's mute son has a passion for flame-grilled Wonder Jerky made from human flesh.

Read More

**SKU:** 4601332b40ca