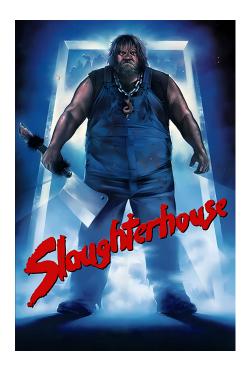

#### **SLAUGHTERHOUSE**

Deputy Dave and Sally Jean go out parking, and Dave sees Skip's jeep and Kevin's car, both abandoned. He hears screaming on the dock and pulls his gun, but it is only a group of friends, practising for Liz's "horror video". After Dave and Sally leave, Liz, Skip, Annie and Buzz get in Skip's jeep and drive away. Michele and Kevin stick around, and she playfully runs and hides from him. Michele conceals herself in an old, rusty bus, as Kevin picks up and hits a shovel against a fence (containing squealing hogs). Will they survive the night!

Read More

**SKU:** 04f12d4923ec