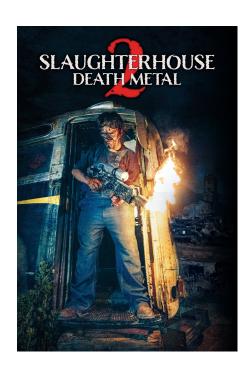

#### **SLAUGHTERHOUSE 2 DEATH METAL**

Unlike Buddy Bacon in the original 'Slaughterhouse' his brother Cleavon left the blood-splattered pig farm for a better life. But Cleavon's mute son has a passion for flame-grilled Wonder Jerky made from human flesh.

Read More SKU: N/A