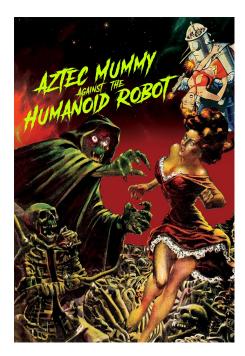

#### AZTEC MUMMY AGAINST THE HUMANOID ROBOT

Out to find the ancient Aztec treasure, a mad scientist referred to as 'The Bat,' builds a giant humanoid robot to conquer the mummy warrior who is guarding the treasure's map and the tomb where the treasure is located. This is the K. Gordon Murray version.