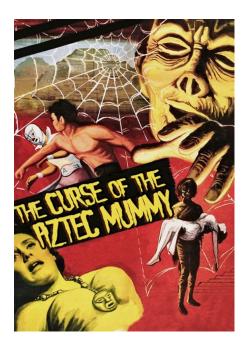

### THE CURSE OF THE AZTEC MUMMY

Curse of the Aztec Mummy: features the walking dead Popoca. Throw in some mobsters led by a tough guy called The Bat and his enemy a masked superhero wrestler called The Angel. The most rarely seen of the Popoca series, this Mayan mummy moving is dizzyingly familiar.