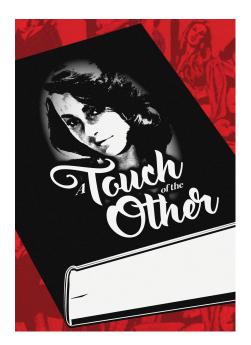

# A TOUCH OF THE OTHER

British drama film directed by Arnold L. Miller and starring Hélène Françoise, Kenneth Cope, and Shirley Anne Field. A London private detective finds himself the target of a gangster.